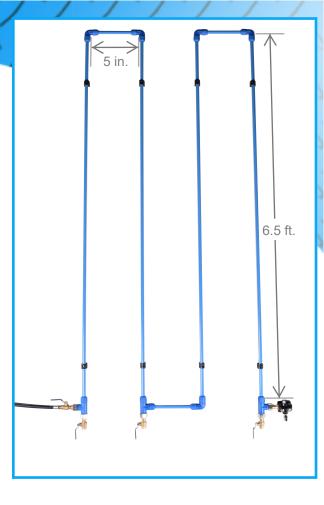

## **FASTPIPE AIR COOLING LOOP**

- Easy to install, versatile solution to eliminate excess moisture in an air system
- Hot air flows into the cooling loop and travels a total distance of approximately 27 feet, cooling the air and causing water vapor to condense
- Rectangular construction allows for easy draining through the ball valves
- Inexpensive compared to the cost of a powered air dryer or aftercooler