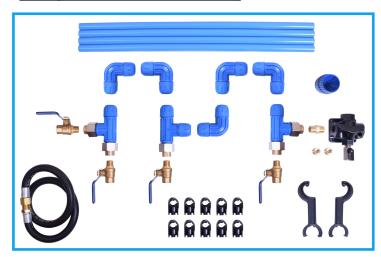

## **Parts List**

## 3/4" Cooling kit- #F28072

|     | <b>3</b> • • • • • • • • • • • • • • • • • • • |
|-----|------------------------------------------------|
| QTY | Description                                    |
| 4   | F1863 3/4" x 7' 6" Pipe                        |
| 5   | F1003 Elbows                                   |
| 3   | F1009 Tee x 1/2 npt                            |
| 2   | F3400 Large Hex Nut                            |
| 2   | F3411 Gasket                                   |
| 2   | F3450 Brass Insert x 1/2 npt                   |
| 4   | K35050M Ball Valve MxF 1/2 npt                 |
| 1   | 50616 1/2 Hex Nipple brass                     |
| 1   | F2025 Wall Outlet                              |
| 1   | F0142 Debur Tool                               |
| 2   | F1020 Spanner Wrench                           |
| 1   | F1022-10 Wall Clips 10 pack                    |
| 1   | F0213 1/2 x 3 ft compressor hose               |

## 1" Cooling kit- #F28092

| QTY | Desciption                       |
|-----|----------------------------------|
| 4   | F2863 1" x 7' 6" Pipe            |
| 5   | F2003 Elbows                     |
| 3   | F2009 Tee x 1/2 npt              |
| 2   | F3100 Large Hex Nut              |
| 2   | F3111 Gasket                     |
| 2   | F3175 Brass Insert x 3/4 npt     |
| 1   | K35075M Ball Valve MxF 3/4 npt   |
| 3   | K35050M Ball Valve MxF 1/2 npt   |
| 1   | 50620 3/4 x 1/2 Hex Nipple brass |
| 1   | F2025 Wall Outlet                |
| 1   | F0142 Debur Tool                 |
| 2   | F2020 Spanner Wrench             |
| 1   | F2022-10 Wall Clips 10 pack      |
| 1   | F0215 3/4 x 3 ft compressor hose |